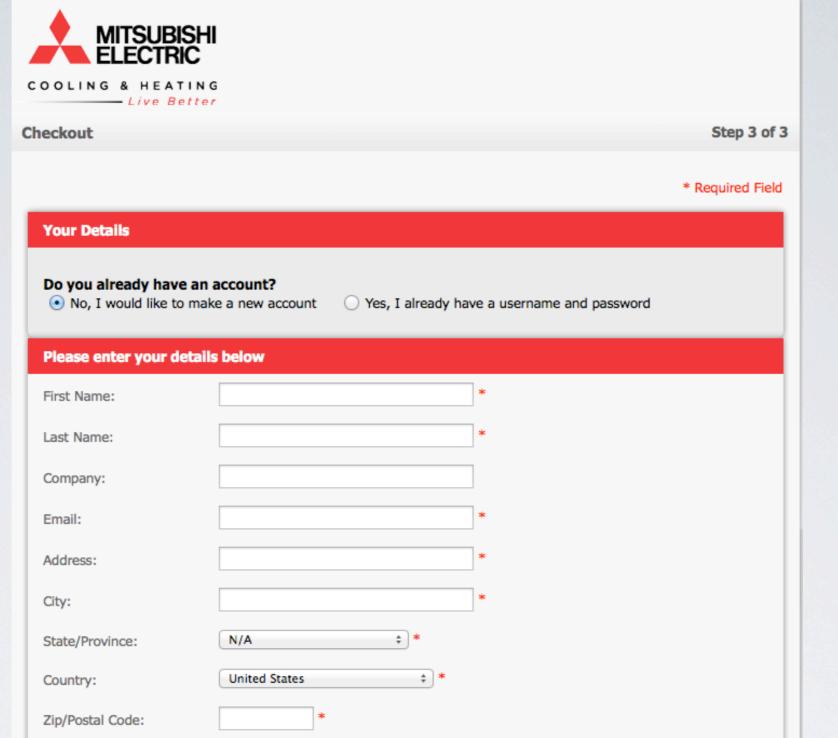

## SIMPLIFIED PURCHASE PROCESS

When you are ready to purchase, simply create your LMS account or sign in to your existing account.