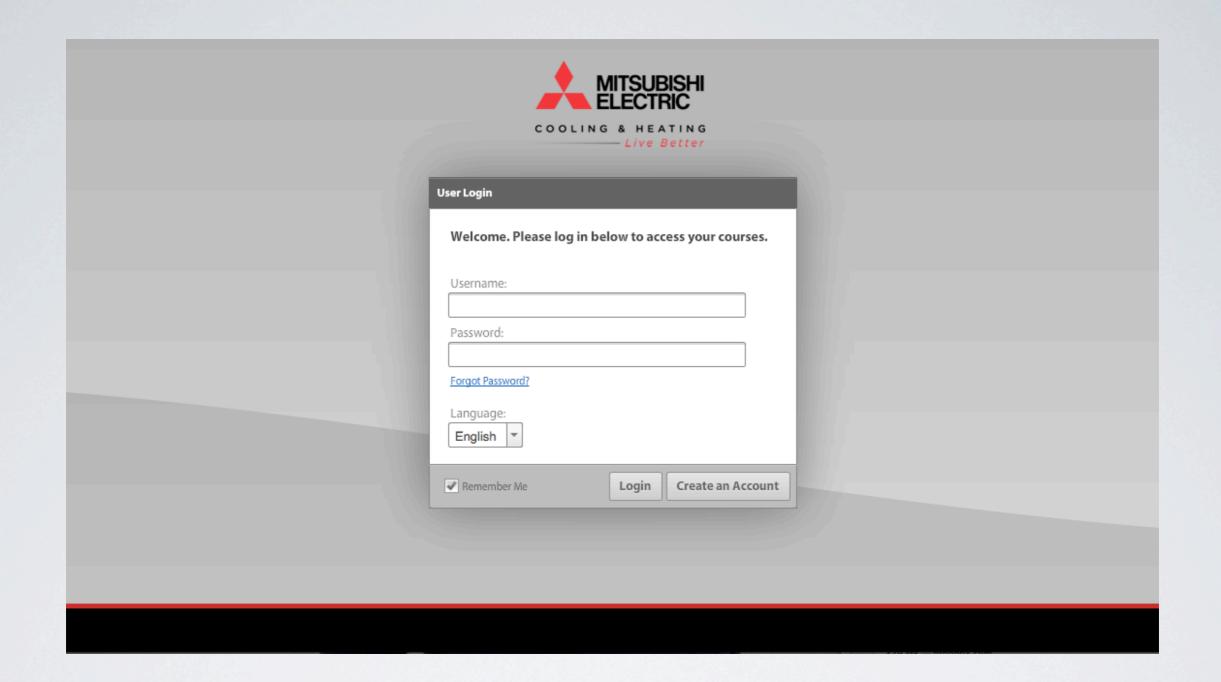

## SIMPLIFIED PURCHASE PROCESS

When you are ready to purchase, simply create your LMS account or sign in to your existing account.