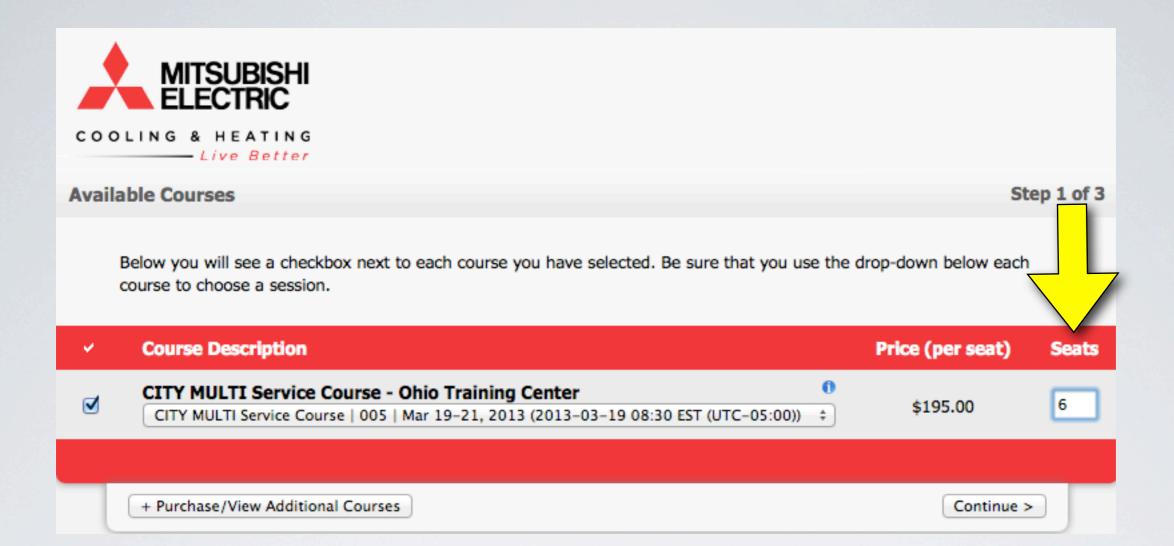

# PURCHASE MULTIPLE SEATS FOR ANY COLURSE

If you are tasked with enrolling multiple people from your company into a Mitsubishi Electric training course, you can now do that right from the shopping cart - without having to create an account for yourself or signing into someone else's account.