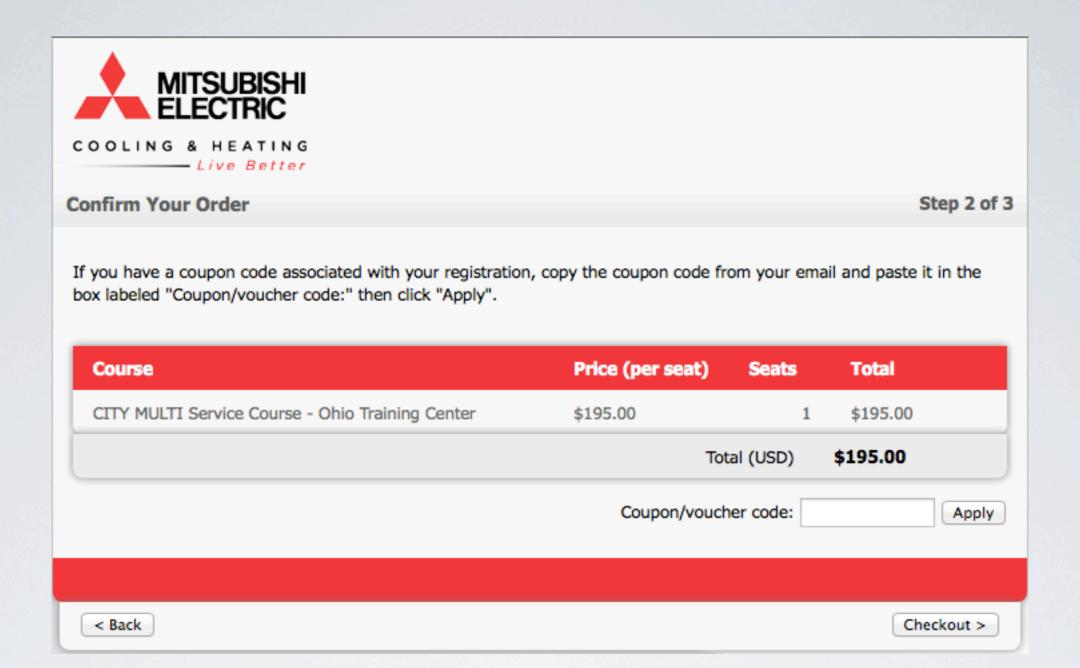

### SIMPLIFIED PURCHASE PROCESS

Now see your selected course and session BEFORE you pay.

#### SIMPLIFIED PURCHASE PROCESS

Confirm your order before you pay.