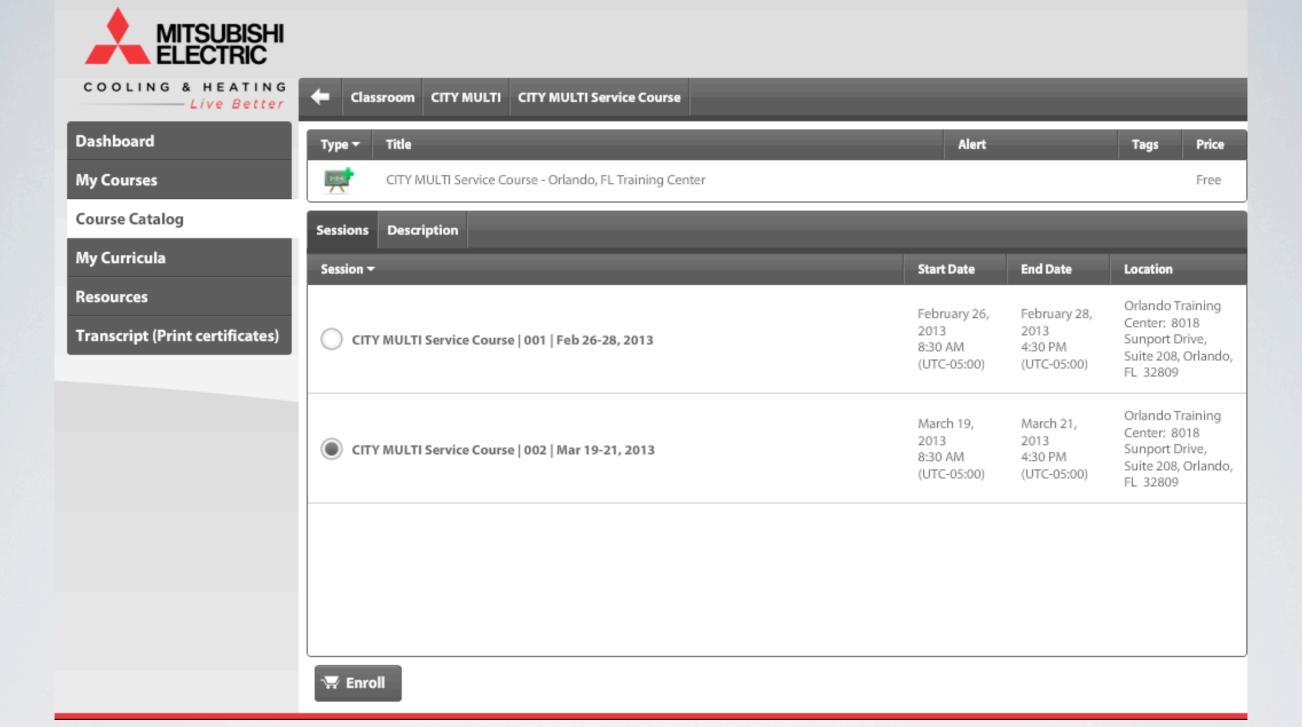

## FINDING COURSES IS NOW EASIER

Select a course then choose a session at a training center near you. And you can do it from the LMS or from <a href="https://www.mitsubishipro.com">www.mitsubishipro.com</a>.

### SIMPLIFIED PURCHASE PROCESS

Now see your selected course and session BEFORE you pay.