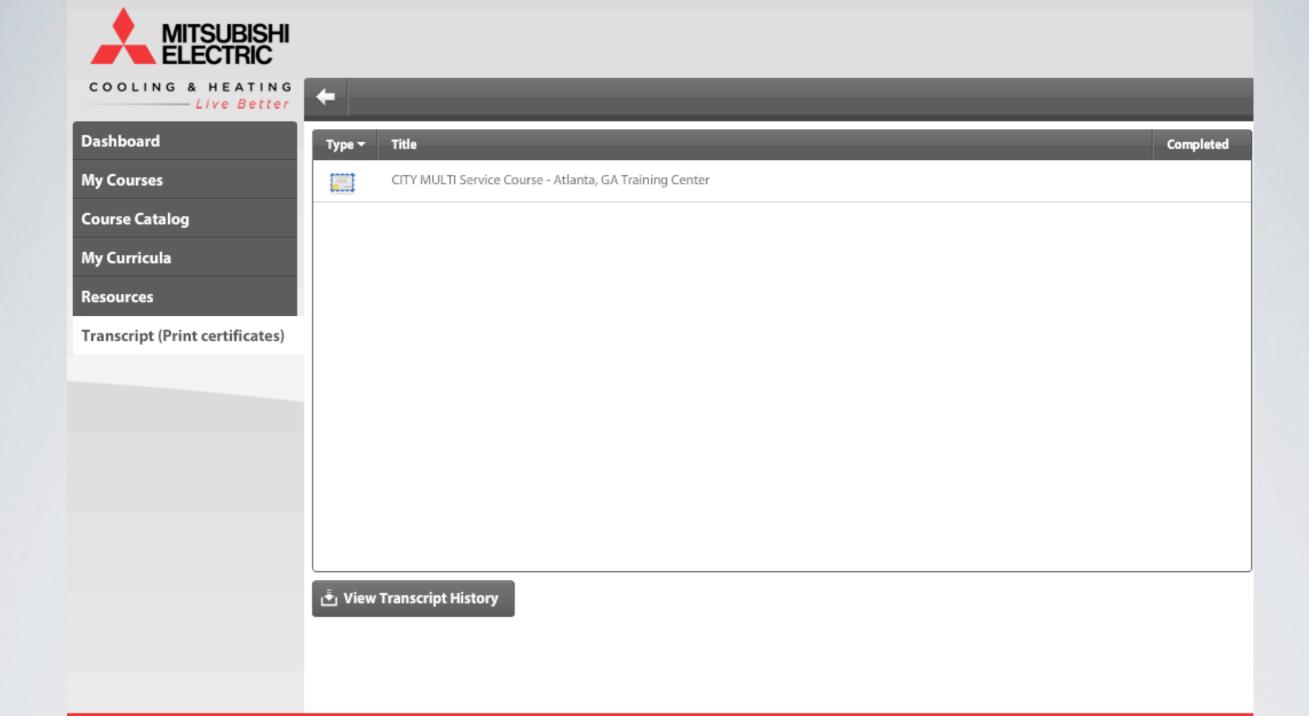

# TRANSCRIPTS & DIGITAL CERTIFICATES

See the courses you have completed or are currently enrolled in. View or print your certificate for any completed course. Your digital certificate stays with you and is available to you any time.