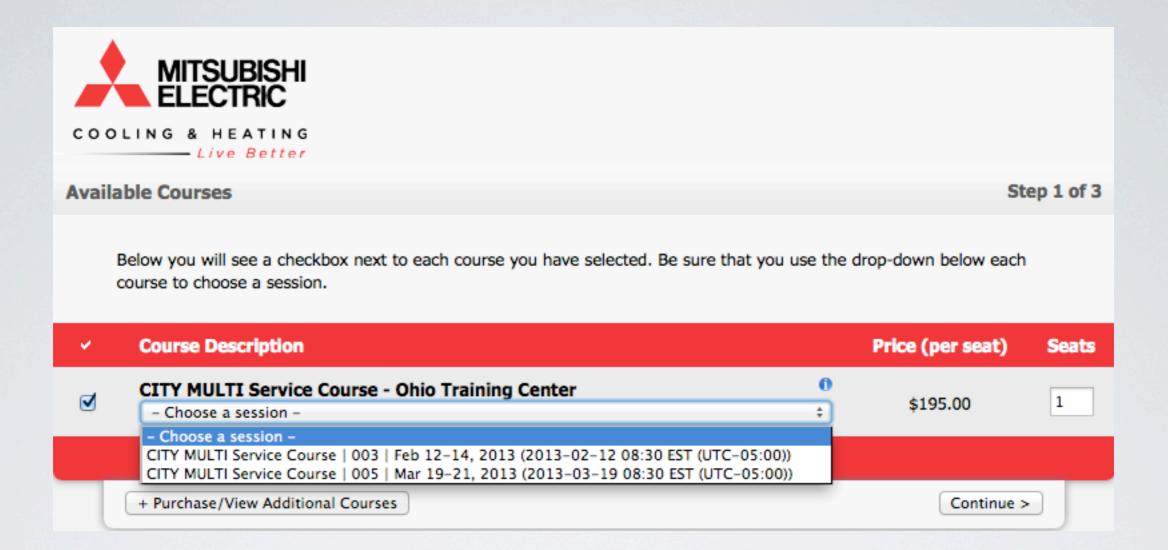

## FINDING COURSES IS NOW EASIER

Select a course then choose a session at a training center near you. And you can do it from the LMS or from <a href="https://www.mitsubishipro.com">www.mitsubishipro.com</a>.

### SIMPLIFIED PURCHASE PROCESS

Now see your selected course and session BEFORE you pay.